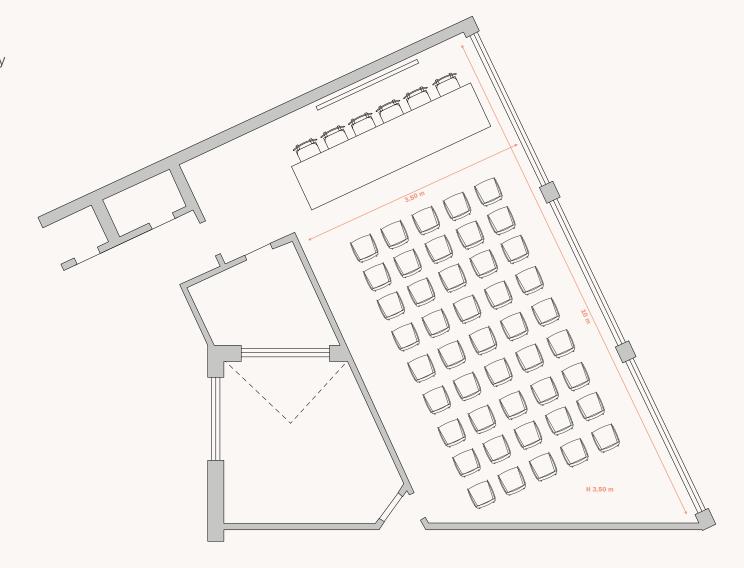

DIAMANTE ROOM GROUND FLOOR

Full HD projector
5x4 meters screen
Audio system
Wireless microphones
Flip chart

Wifi Basic Stationery

Mineral water

Daylight

| SET UP   | THEATRE | BOARD ROOM | USHAPE | CLASSROOM |
|----------|---------|------------|--------|-----------|
| CAPACITY | 150     | 40         | 40     | 90        |