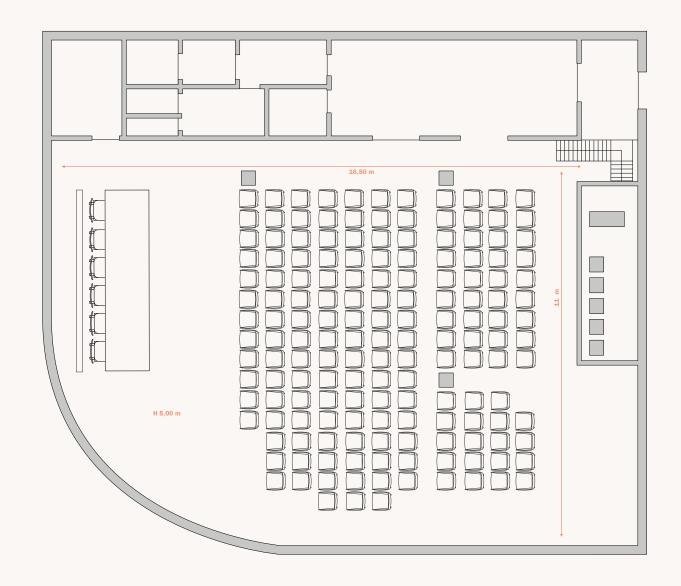

DIAMANTE ROOM GROUND FLOOR

Full HD projector
5x4 meters screen
Audio system
Wireless microphones
Flip chart

Wifi Basic Stationery

Mineral water

Daylight

| SET UP   | THEATRE | BOARD ROOM | USHAPE | CLASSROOM |
|----------|---------|------------|--------|-----------|
| CAPACITY | 150     | 40         | 40     | 90        |