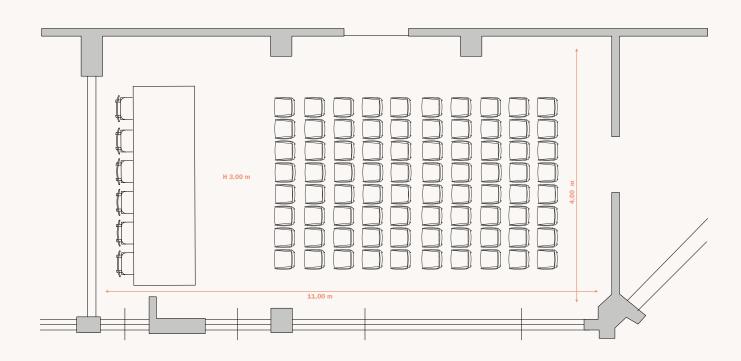

RUBINO ROOM THIRD FLOOR

Full HD projector 2x2 meters screen Audio system Wireless microphones Flip chart Wifi Basic Stationery Mineral water Daylight 

| SET UP   | THEATRE | BOARD ROOM | USHAPE | CLASSROOM |
|----------|---------|------------|--------|-----------|
| CAPACITY | 70      | 45         | 30     | 40        |