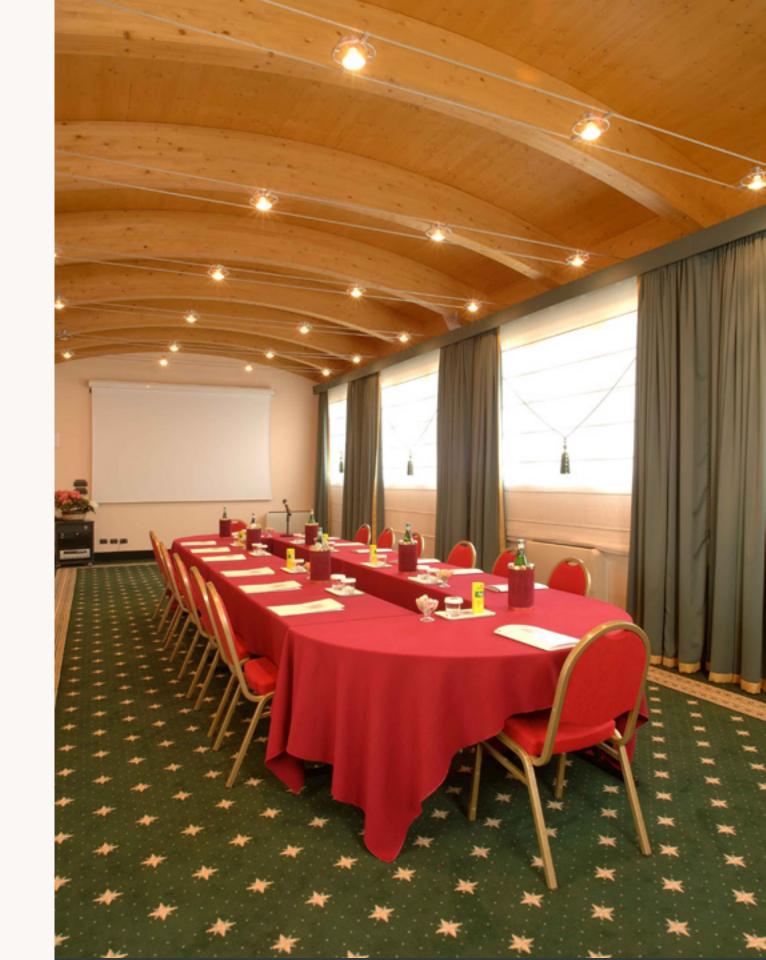

RUBINO ROOM THIRD FLOOR

Full HD projector 2x2 meters screen Audio system Wireless microphones Flip chart Wifi Basic Stationery Mineral water Daylight 

| SET UP   | THEATRE | BOARD ROOM | USHAPE | CLASSROOM |
|----------|---------|------------|--------|-----------|
| CAPACITY | 70      | 45         | 30     | 40        |