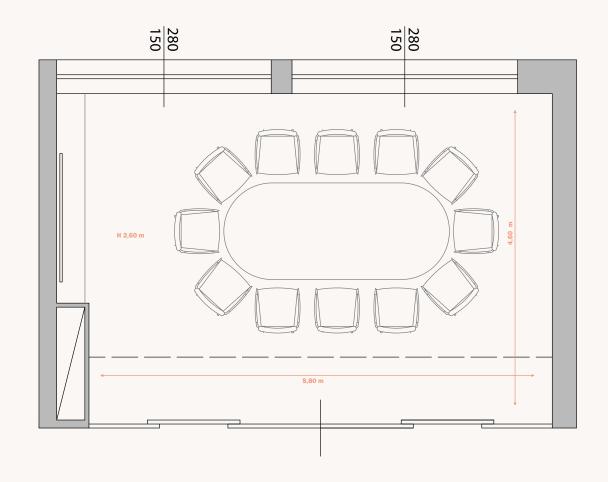

# HOTEL ATLANTIC

Via Napo Torriani 24 20124 → *Milan* Tel. +39 02 6691941 <u>atlantichotel.it</u>







c-hotels

ATLANTIDE ROOM GROUND FLOOR

55" monitor
Flip chart
Wifi
Basic Stationery
Mineral Water
Daylight



SET UP BOARD ROOM

CAPACITY 12





# HOTEL CONCORDE

Viale Monza 132
20127 → *Milan*Tel. +39 0226112020
<a href="https://doi.org/10.100/journal.org/">https://doi.org/10.100/journal.org/<a>







CORALLO ROOM GROUND FLOOR

Full HD projector

2x2 meters screen

Audio system

Flip chart

Wifi

Basic Stationery

Mineral water

Daylight



| SET UP   | THEATRE | BOARD ROOM | USHAPE | CLASSROOM |
|----------|---------|------------|--------|-----------|
| CAPACITY | 50      | 28         | 30     | 36        |





DIAMANTE ROOM GROUND FLOOR

Full HD projector
5x4 meters screen
Audio system
Wireless microphones
Flip chart

Wifi Basic Stationery

Mineral water

Daylight



| SET UP   | THEATRE | BOARD ROOM | USHAPE | CLASSROOM |
|----------|---------|------------|--------|-----------|
| CAPACIT