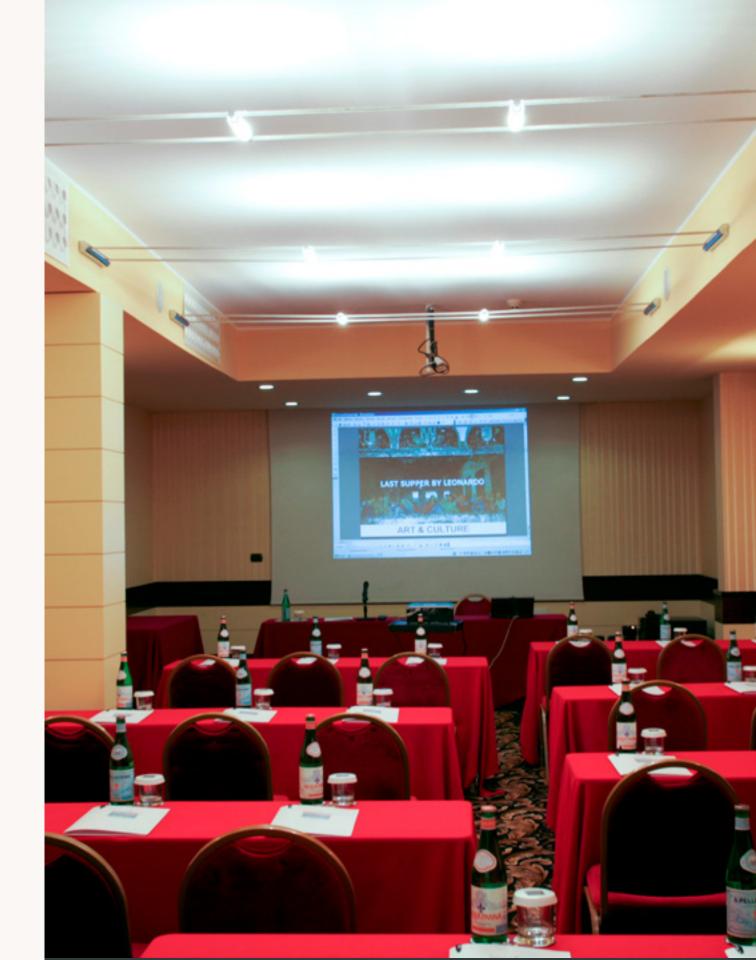

DIAMANTE ROOM GROUND FLOOR

Full HD projector
5x4 meters screen
Audio system
Wireless microphones
Flip chart

Wifi Basic Stationery

Mineral water

Daylight

| SET UP   | THEATRE | BOARD ROOM | USHAPE | CLASSROOM |
|----------|---------|------------|--------|-----------|
| CAPACITY | 150     | 40         | 40     | 90        |