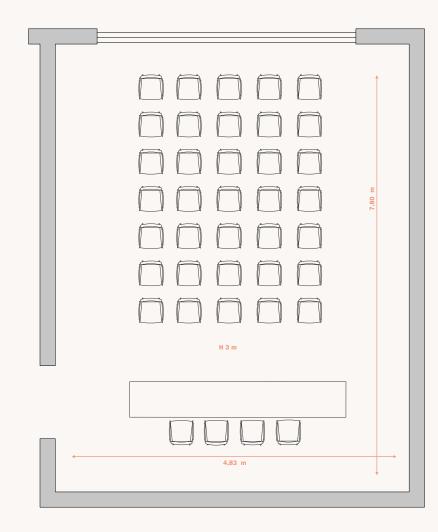

| SET UP   | THEATRE | BOARD ROOM | USHAPE | CLASSROOM |
|----------|---------|------------|--------|-----------|
| CAPACITY | 40      | 20         | 15     | 18        |

TOPAZIO ROOM BASEMENT FLOOR

55" monitor

Flip chart

Wifi

Basic Stationery

Mineral water

| SET UP   | THEATRE | BOARD ROOM | USHAPE | CLASS ROOM |
|----------|---------|------------|--------|------------|
| CAPACITY | 40      | 28         | 25     | 36         |