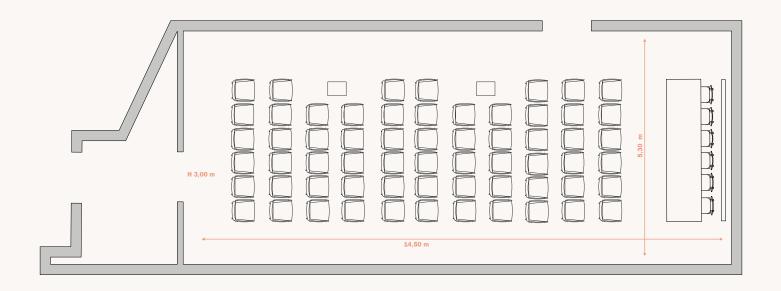

DIAMANTE ROOM GROUND FLOOR

Full HD projector
5x4 meters screen
Audio system
Wireless microphones
Flip chart

Wifi Basic Stationery

Mineral water

Daylight

| SET UP   | THEATRE | BOARD ROOM | USHAPE | CLASSROOM |
|----------|---------|------------|--------|-----------|
| CAPACITY | 150     | 40         | 40     | 90        |