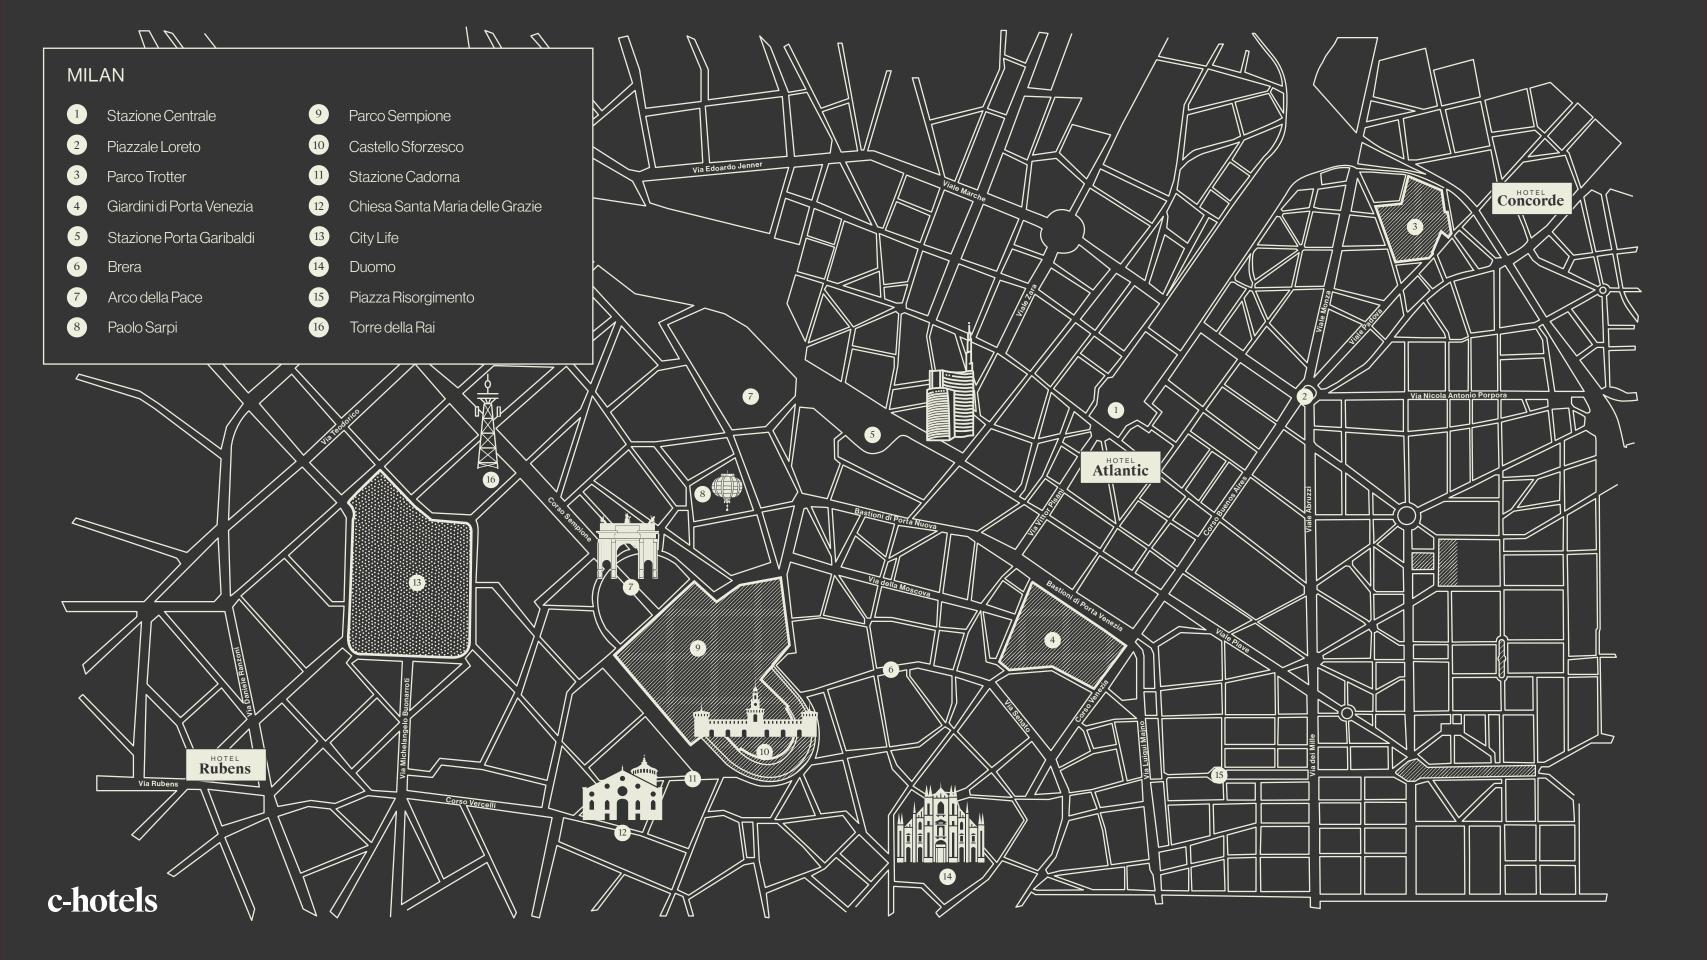

# HOTEL ATLANTIC

Via Napo Torriani 24 20124 → *Milan* Tel. +39 02 6691941 <u>atlantichotel.it</u>

c-hotels

ATLANTIDE ROOM GROUND FLOOR

55" monitor
Flip chart
Wifi
Basic Stationery
Mineral Water
Daylight

SET UP BOARD ROOM

# HOTEL CONCORDE

Viale Monza 132
20127 → *Milan*Tel. +39 0226112020
<a href="https://doi.org/10.100/journal.org/">https://doi.org/10.100/journal.org/<a>

CORALLO ROOM GROUND FLOOR

Full HD projector

2x2 meters screen

### **HOTEL RUBENS**

Via Rubens, 21
20148 → Milan
Tel. +39 02 40302
hotelrubensmilano.com

**LEONARDOROOM** 

FIRST FLOOR

55" monitor

Flip chart

Wifi

Basic Stationery